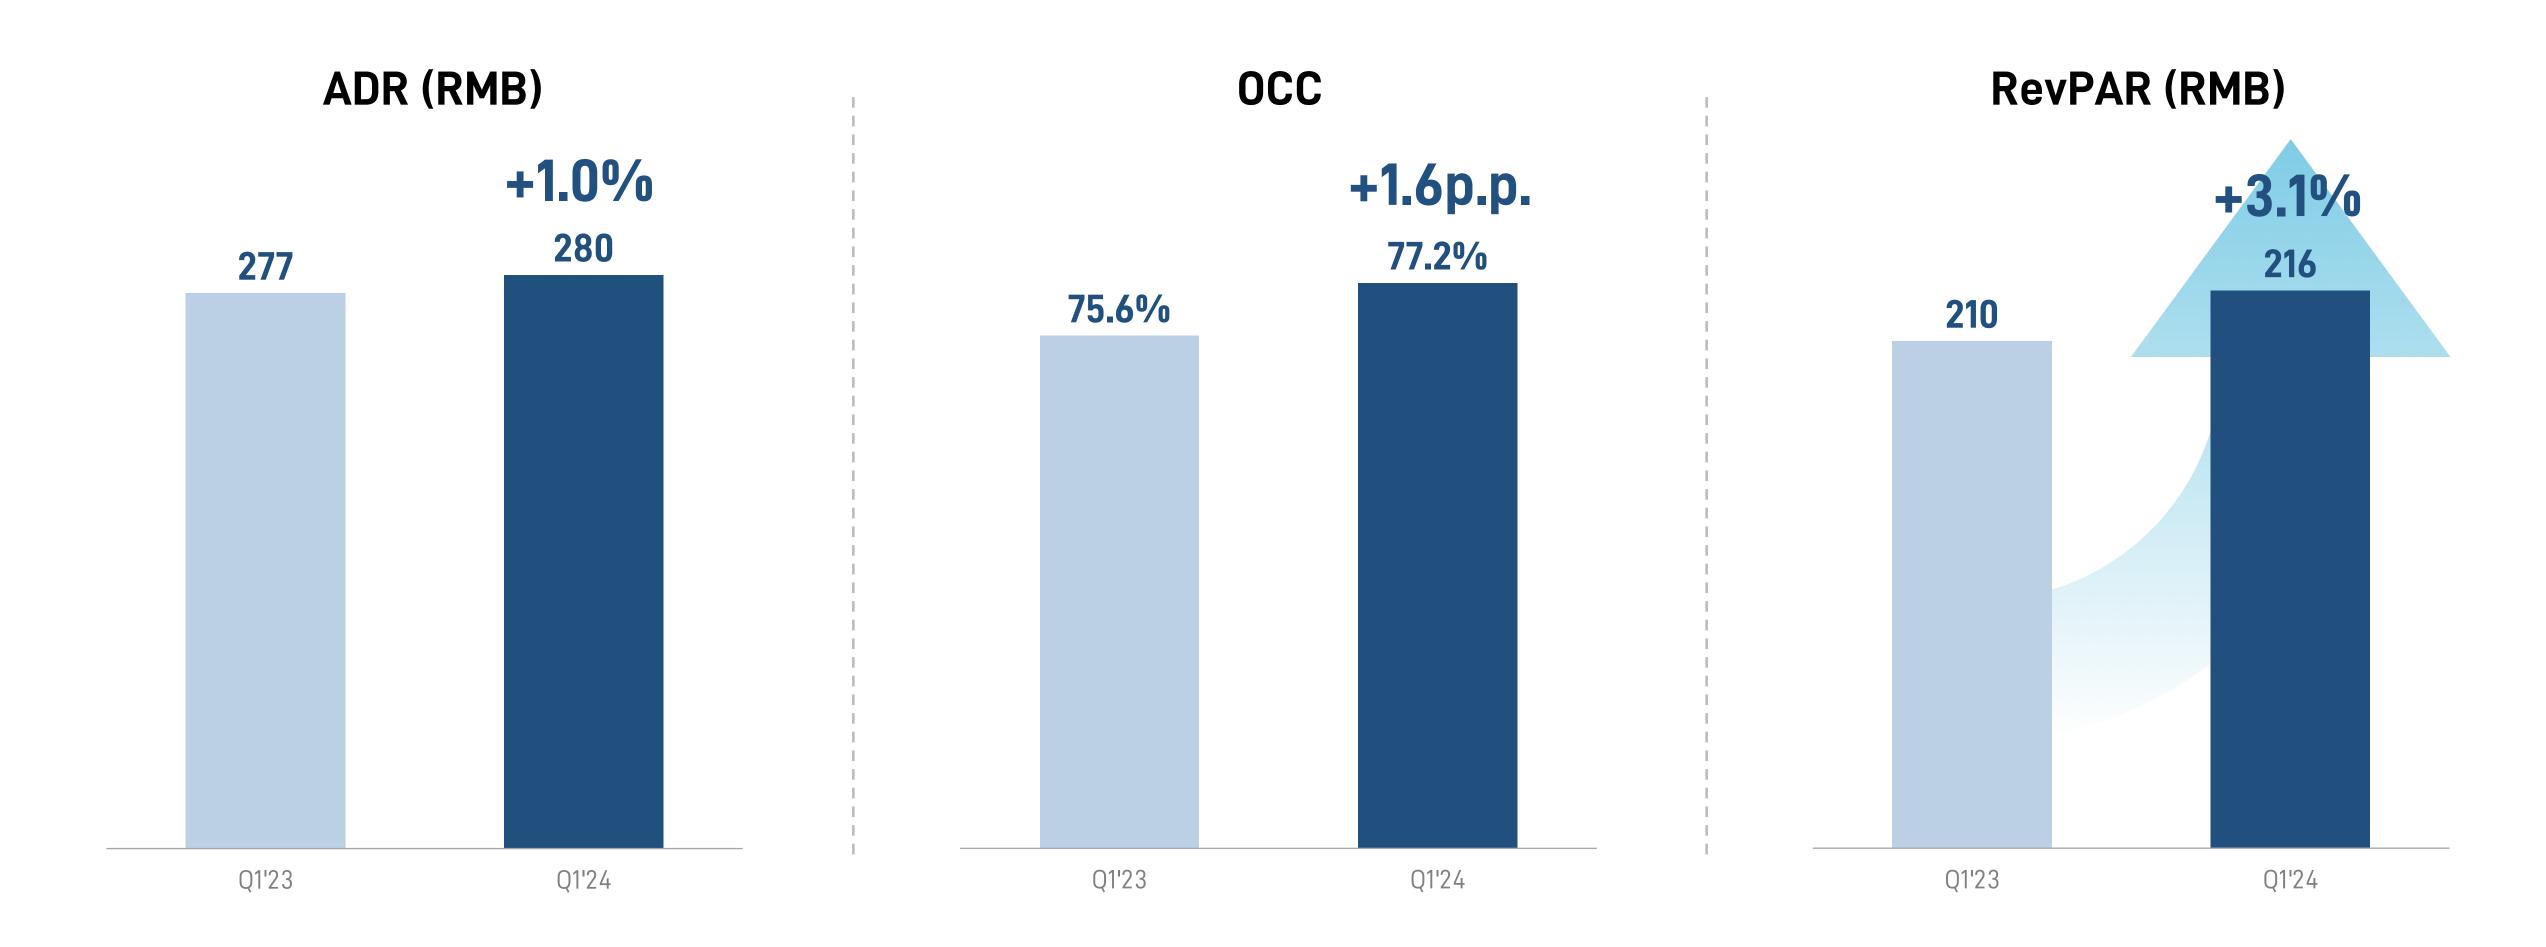

#### Legacy-Huazhu - Blended RevPAR Increased 3.1% YoY

华住中国-2024年一季度混合RevPAR同比增长3.1%