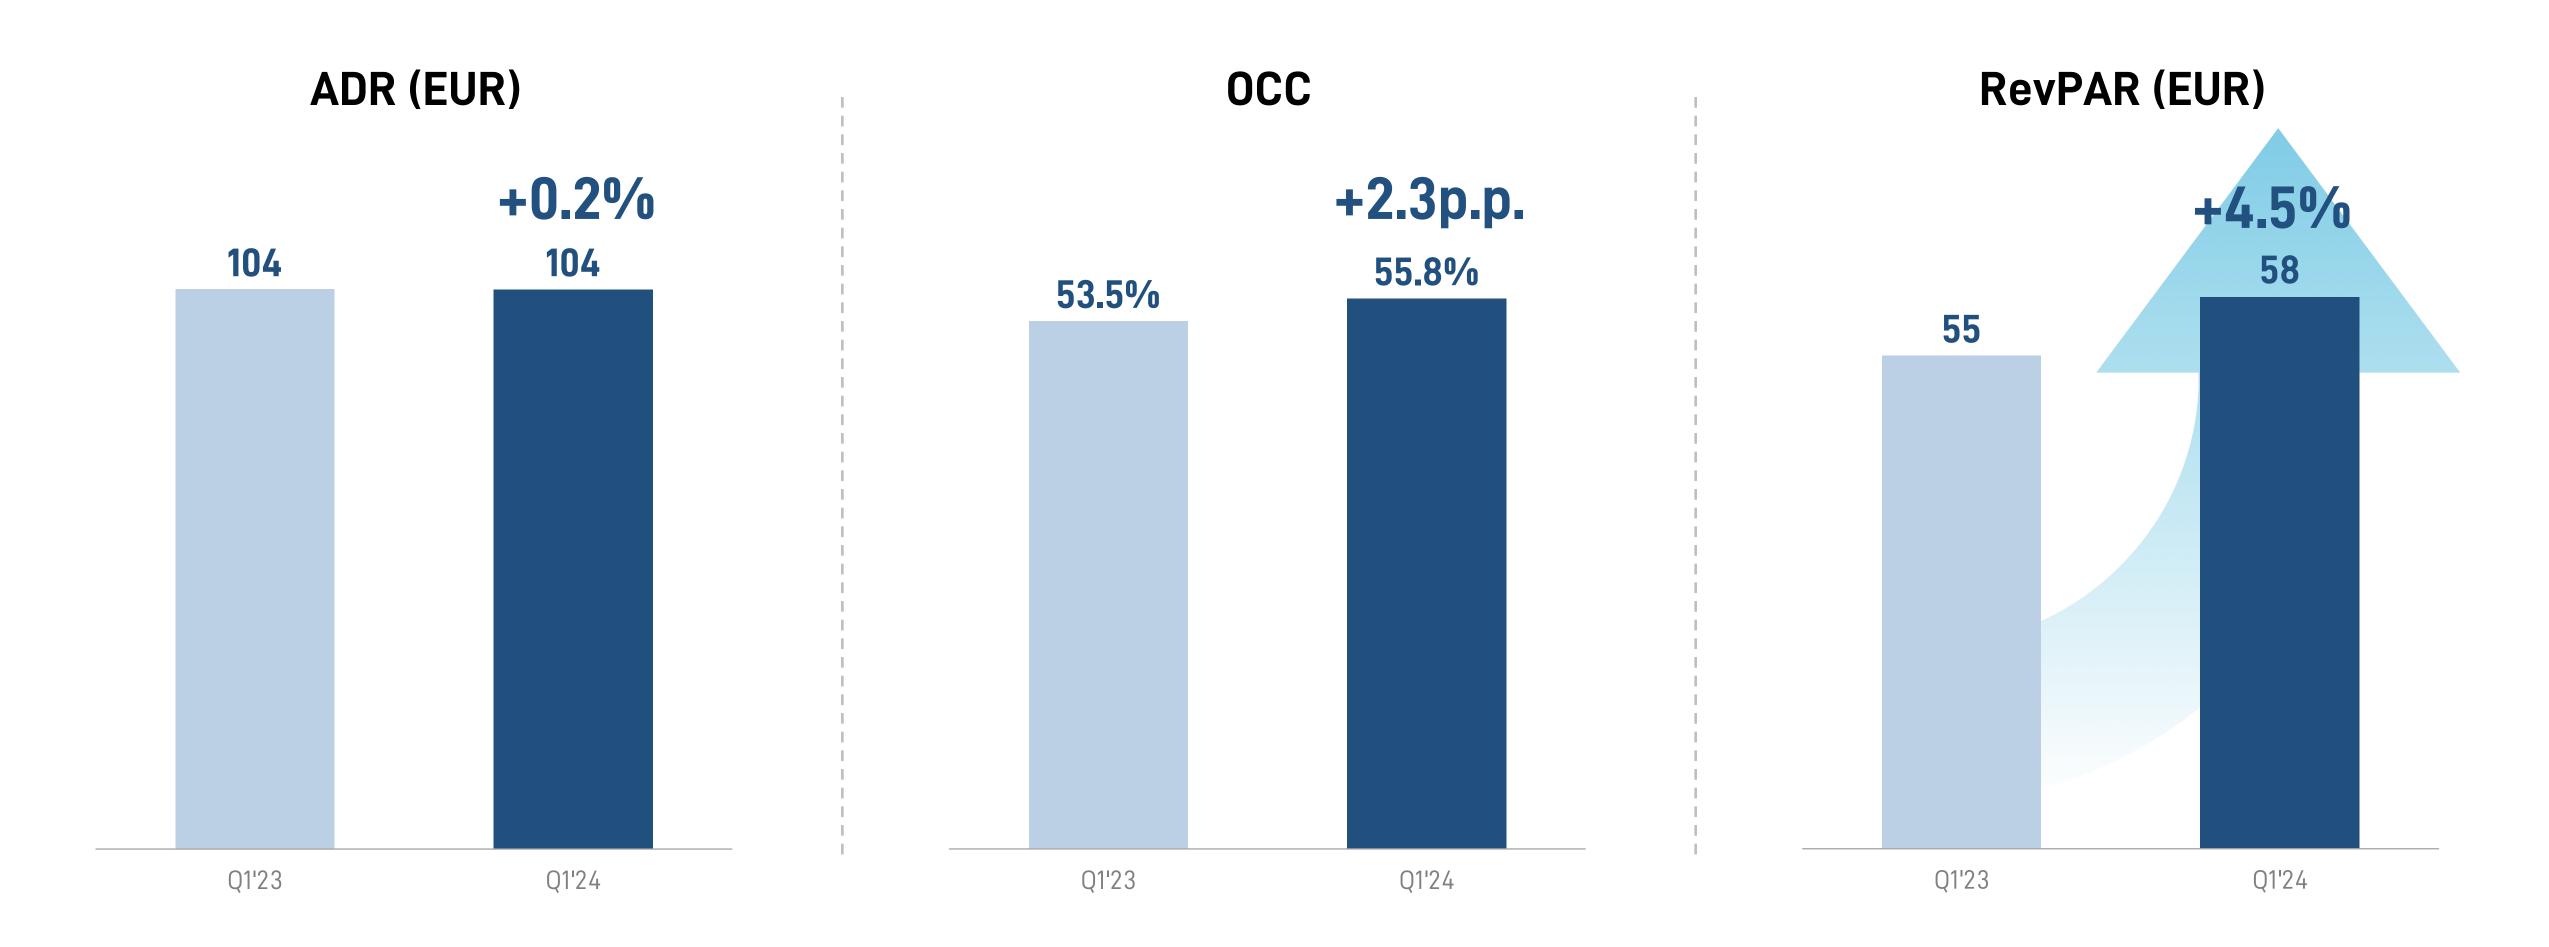

#### Legacy-DH - Blended RevPAR Increased 4.5% YoY

DH-2024年一季度混合RevPAR同比增长4.5%

#### Legacy-DH - Uncovering Global Opportunities

#### DH-积极推进国际化发展