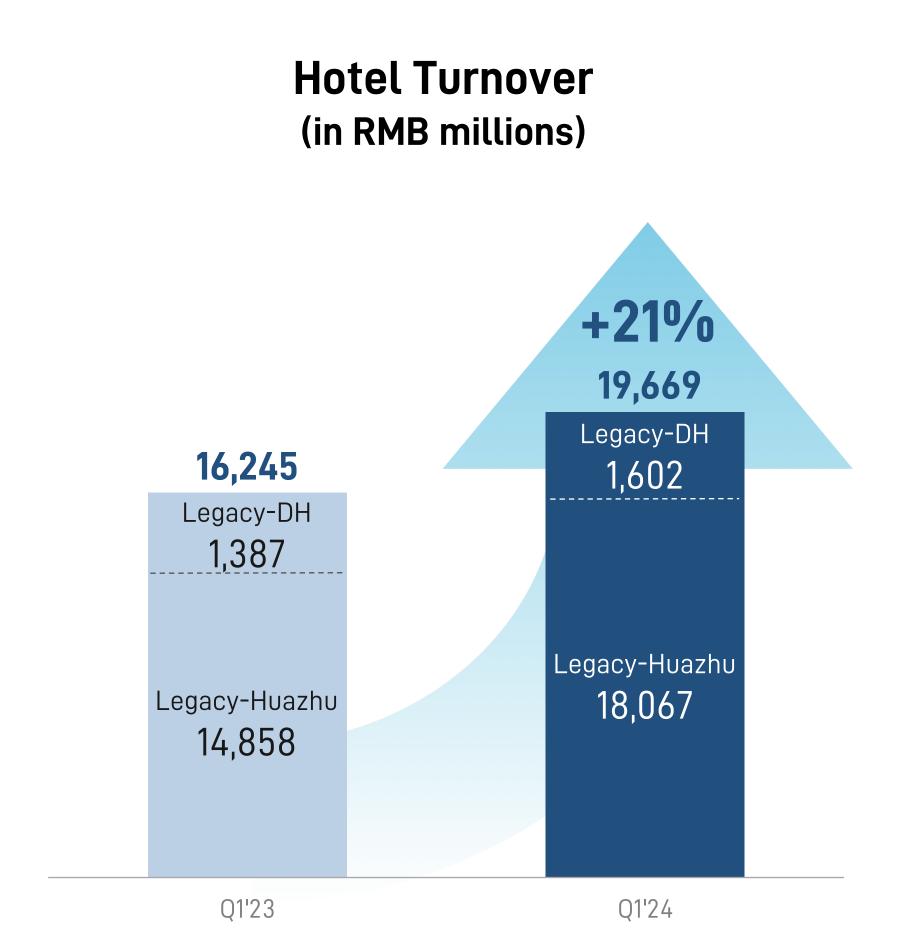

of Upper-midscale Hotels in Pipeline



#### Multi-brand Strategy for Upper-midscale Segment

















<sup>\*</sup> Numbers in this page refers to Legacy-Huazhu business

#### Strengthening Direct B2B Sales Capability

#### 华住商旅的不断加强



Direct Room Nights
Booked via B2B

5mn+ +34% YoY



Number of Active Corporate Clients

2,700+ +57% YoY

#### Legacy-DH - Blended RevPAR Increased 4.5% YoY

DH-2024年一季度混合RevPAR同比增长4.5%



#### Legacy-DH - Uncovering Global Opportunities

#### DH-积极推进国际化发展



#### Hotels in Pipeline, by region (as of Mar 31 2024)



H World \* Numbers in this page refers to Legacy-DH business

# AGENDA

01

02

03

04



24Q1 Business Update



24Q1 Operational and Financial Review



Q and A



**Appendix** 

#### Hotel Network Continues to Expand

#### 酒店网络持续扩张





#### Revenue: Q1'24 Increased 18%, Beat Guidance

#### 营收一季度同比增长18%,优于指引上限

| In million RMB                                   | 1Q24             | 1Q23           | YoY                | 4Q23